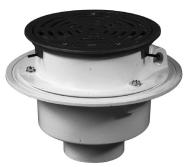

## FD-820 Flushing Rim Floor Drain

| Model Number | Weight (lbs.) | Str.<br>Size | Pipe Size | Strainer      | List<br>Price |
|--------------|---------------|--------------|-----------|---------------|---------------|
| FD-822, 3, 4 | 30            | 9 1/2"       | 2, 3, 4"  | nickel bronze | \$2,561.00    |

Note: Funnels are ordered separately. See page 63 for details.

| Options for FD-820 Series |                                     |            |  |  |  |
|---------------------------|-------------------------------------|------------|--|--|--|
| Suffix                    | Description                         | List Price |  |  |  |
| None                      | No Hub                              | No Add     |  |  |  |
| Р                         | Push-On Outlet (2,3,4,6" only)      | No Add.    |  |  |  |
| T                         | Threaded Outlet (2,3,4,6" only)     | \$80.00    |  |  |  |
| Х                         | Inside Caulk Outlet (2,3,4,6" only) | No Add     |  |  |  |
| -5<br>-6                  | Sediment Bucket                     | 256.00     |  |  |  |
| -6                        | Vandal Proof                        | 147.00     |  |  |  |