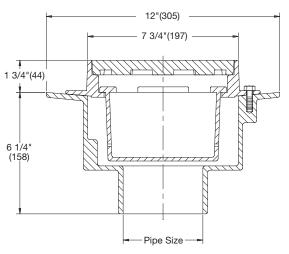

## Iowa Garage Drain FD-810

| Model Number            | Weight (lbs.) | Str.<br>Size | Pipe Size         | Strainer      | List<br>Price |
|-------------------------|---------------|--------------|-------------------|---------------|---------------|
| FD-812, 3, 4, 5, 6, 8   | 14            | 8"           | 2, 3, 4, 5, 6, 8" | ductile iron  | \$1,214.50    |
| FD-812, 3, 4, 5, 6, 8-1 | 15            | 8"           | 2, 3, 4, 5, 6, 8" | nickel bronze | 1,756.00      |

| Options for FD-810 Series |                                          |            |  |  |  |  |
|---------------------------|------------------------------------------|------------|--|--|--|--|
| Suffix                    | Description                              | List Price |  |  |  |  |
| None                      | No Hub                                   | No Add     |  |  |  |  |
| Р                         | Push-On Outlet (2,3,4,6" only)           | No Add.    |  |  |  |  |
| T                         | Threaded Outlet (2,3,4,6" only)          | \$80.00    |  |  |  |  |
| Χ                         | Inside Caulk Outlet (2,3,4,6" only)X     | No Add     |  |  |  |  |
| -6                        | Vandal Proof                             | 147.00     |  |  |  |  |
| -7                        | Trap Primer Tapping                      | 150.00     |  |  |  |  |
| -60                       | PVC Body w/Socket Outlet (2,3,4,6" only) | No Add     |  |  |  |  |
| -61                       | ABS Body w/Socket Outlet (2,3,4" only)   | No Add     |  |  |  |  |