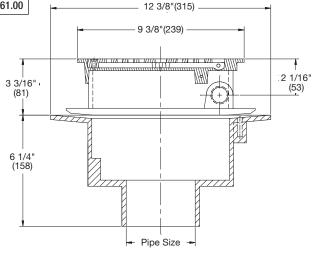

## FD-820 Flushing Rim Floor Drain

| Model Number | Weight (lbs.) | Str.<br>Size | Pipe Size | Strainer      | List<br>Price |
|--------------|---------------|--------------|-----------|---------------|---------------|
| FD-822, 3, 4 | 30            | 9 1/2"       | 2, 3, 4"  | nickel bronze | \$2,561.00    |

Note: Funnels are ordered separately. See page 63 for details.

| Options for FD-820 Series |                                     |            |  |  |  |
|---------------------------|-------------------------------------|------------|--|--|--|
| Suffix                    | Description                         | List Price |  |  |  |
| None                      | No Hub                              | No Add     |  |  |  |
| Р                         | Push-On Outlet (2,3,4,6" only)      | No Add.    |  |  |  |
| T                         | Threaded Outlet (2,3,4,6" only)     | \$80.00    |  |  |  |
| Х                         | Inside Caulk Outlet (2,3,4,6" only) | No Add     |  |  |  |
| -5<br>-6                  | Sediment Bucket                     | 256.00     |  |  |  |
| -6                        | Vandal Proof                        | 147.00     |  |  |  |