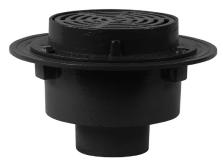

## Iowa Garage Drain FD-810

| Model Number            | Weight (lbs.) | Str.<br>Size | Pipe Size         | Strainer      | List<br>Price |
|-------------------------|---------------|--------------|-------------------|---------------|---------------|
| FD-812, 3, 4, 5, 6, 8   | 14            | 8"           | 2, 3, 4, 5, 6, 8" | ductile iron  | \$1,214.50    |
| FD-812, 3, 4, 5, 6, 8-1 | 15            | 8"           | 2, 3, 4, 5, 6, 8" | nickel bronze | 1,756.00      |

| Options for FD-810 Series |                                          |            |  |  |  |  |
|---------------------------|------------------------------------------|------------|--|--|--|--|
| Suffix                    | Description                              | List Price |  |  |  |  |
| None                      | No Hub                                   | No Add     |  |  |  |  |
| Р                         | Push-On Outlet (2,3,4,6" only)           | No Add.    |  |  |  |  |
| T                         | Threaded Outlet (2,3,4,6" only)          | \$80.00    |  |  |  |  |
| Χ                         | Inside Caulk Outlet (2,3,4,6" only)X     | No Add     |  |  |  |  |
| -6                        | Vandal Proof                             | 147.00     |  |  |  |  |
| -7                        | Trap Primer Tapping                      | 150.00     |  |  |  |  |
| -60                       | PVC Body w/Socket Outlet (2,3,4,6" only) | No Add     |  |  |  |  |
| -61                       | ABS Body w/Socket Outlet (2,3,4" only)   | No Add     |  |  |  |  |